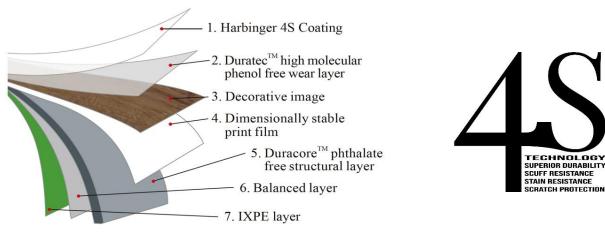

## **Product Data Sheet**

| Dimensions                 | 7.36" x 48.3", 8.11"x60.24" Planks 16" x 32" Tiles,                                             |
|----------------------------|-------------------------------------------------------------------------------------------------|
| Thickness                  | 4.5mm (3.0mm LVT + 1.5mm IXPE)                                                                  |
| Wear Layer                 | 0.55mm                                                                                          |
| Edge                       | Bevel                                                                                           |
| Construction               | High pressure heat laminated                                                                    |
| Application                | Glue Down                                                                                       |
| Coating                    | Harbinger 4S coating for superior durability, scratch protection, stain and scuff resistance    |
| Textures                   | Realistic embossing textures allow you to see all the details as evident in real stone and wood |
| Grade Level                | Suitable for all interior floor surfaces; above, on or below grade                              |
| <b>Acoustic Properties</b> | IIC 72 STC 70                                                                                   |

Harbinger is committed to an environmentally and socially responsible business practice. To ensure highest quality product, Harbinger is made with bio-based plasticizer and virgin PVC. This guarantees a product free of heavy metal, phthalate and phenol.