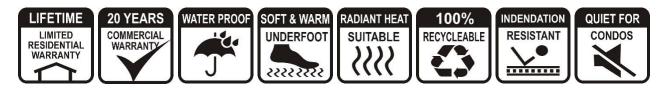

## **Product Data Sheet**

| Dimensions                 | 7.36" x 48.3", 8.11"x60.24" Planks 16" x 32" Tiles,                                             |
|----------------------------|-------------------------------------------------------------------------------------------------|
| Thickness                  | 4.5mm (3.0mm LVT + 1.5mm IXPE)                                                                  |
| Wear Layer                 | 0.55mm                                                                                          |
| Edge                       | Bevel                                                                                           |
| Construction               | High pressure heat laminated                                                                    |
| Application                | Glue Down                                                                                       |
| Coating                    | Harbinger 4S coating for superior durability, scratch protection, stain and scuff resistance    |
| Textures                   | Realistic embossing textures allow you to see all the details as evident in real stone and wood |
| Grade Level                | Suitable for all interior floor surfaces; above, on or below grade                              |
| <b>Acoustic Properties</b> | IIC 72 STC 70                                                                                   |